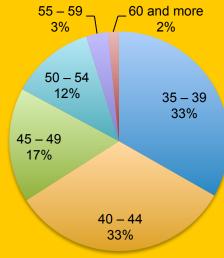

| Age at the date of service | Nb of jobseekers |
|----------------------------|------------------|
| 35 – 39 years old          | 124              |
| 40 – 44 years old          | 122              |
| 45 – 49 years old          | 63               |
| 50 – 54 years old          | 46               |
| 55 – 59                    | 12               |
| 60 years old and more      | 6                |

Table 2: Age of Reactivate jobseekers beneficiaries at the date of service

| Nationality | Nb of<br>jobseekers |
|-------------|---------------------|
| AT          | 1                   |
| BE          | 11                  |
| BG          | 3                   |
| CY          | 1                   |
| DE          | 3                   |
| DK          | 5                   |
| ES          | 105                 |
| FI          | 1                   |
| FR          | 6                   |
| GR          | 8                   |
| HR          | 11                  |
| HU          | 3                   |
| IT          | 183                 |
| LT          | 1                   |
| NL          | 14                  |
| PL          | 1                   |
| PT          | 4                   |
| RO          | 11                  |
| UK          | 1                   |