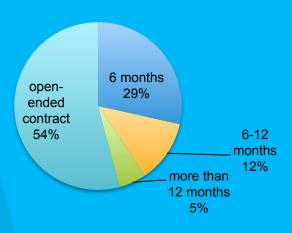

#### **Duration of the contract**

## Candidates recruited thanks to Reactivate FULL TABLES (3/4)

| Contract duration   | Nb of recruited candidates |
|---------------------|----------------------------|
| 6 months            | 69                         |
| 6-12 months         | 25                         |
| more than 12 months | 11                         |
| open-ended contract | 112                        |

Table 11: Duration of the contract of Reactivate recruited candidates

| ISCO<br>code | ISCO                                              | Nb of recruited candidates |
|--------------|---------------------------------------------------|----------------------------|
| 1            | Legislators, senior officials and managers        | 8                          |
| 2            | Professionals                                     | 49                         |
| 3            | Technicians and associate professionals           | 26                         |
| 4            | Clerks                                            | 39                         |
| 5            | Service workers and shop and market sales workers | 61                         |
| 7            | Craft and related trades workers                  | 4                          |
| 8            | Plant and machine operators and assemblers        | 9                          |
| 9            | Elementary occupations                            | 11                         |