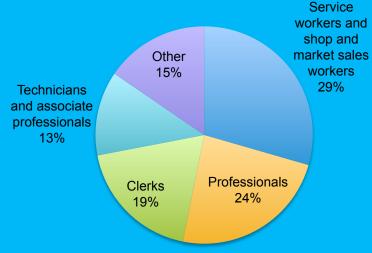

### ISCO of obtained position

Candidates recruited thanks to Reactivate

- Human Health and Social Work Activities
- Information and communication
- Transportation and storage
- Professional, scientific and technical activities
- Other

Table 11: Duration of the contract of Reactivate recruited candidates

| ISCO<br>code | ISCO                                              | Nb of recruited candidates |
|--------------|---------------------------------------------------|----------------------------|
| 1            | Legislators, senior officials and managers        | 8                          |
| 2            | Professionals                                     | 49                         |
| 3            | Technicians and associate professionals           | 26                         |
| 4            | Clerks                                            | 39                         |
| 5            | Service workers and shop and market sales workers | 61                         |
| 7            | Craft and related trades workers                  | 4                          |
| 8            | Plant and machine operators and assemblers        | 9                          |
| 9            | Elementary occupations                            | 11                         |

Table 12: ISCO of positions obtained by Reactivate recruited candidates