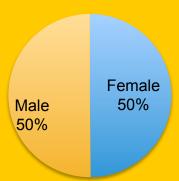

### Jobseekers who received support from Reactivate FULL TABLES

| Gender | Nb of jobseekers |
|--------|------------------|
| Female | 186              |
| Male   | 187              |

Table 1: Gender of Reactivate jobseekers beneficiaries