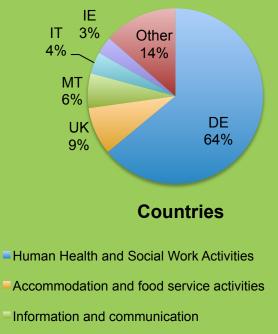

## Candidates recruited thanks to Reactivate FULL TABLES (4/4)

| NACE code | NACE                                                                 | Nb of recruited candidates |
|-----------|----------------------------------------------------------------------|----------------------------|
| С         | Manufacturing                                                        | 2                          |
| F         | Construction                                                         | 6                          |
| G         | Wholesame and Retail trade; repair of motor vehicles and motorcycles | 2                          |
| Н         | Transportation and storage                                           | 20                         |
| I         | Accommodation and food service activities                            | 7                          |
| J         | Information and communication                                        | 31                         |
| K         | Financial and insurance activities                                   | 1                          |
| M         | Professional, scientific and technical activities                    | 15                         |
| N         | Administrative and Support Service Activities                        | 6                          |
| Р         | Education                                                            | 2                          |
| Q         | Human Health and Social Work Activities                              | 108                        |
| R         | Arts, entertainment and Recreation                                   | 3                          |
| S         | Other Service Activities                                             | 4                          |

Table 13: NACE of positions obtained by Reactivate recruited candidates

More information:

info@reactivatejob.eu