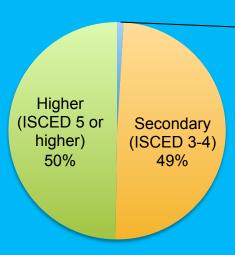

### Gender

**Nationality** 

Age at the date of the recruitment

Candidates recruited thanks to Reactivate

Basic (ISCED 0-2)

1%

**Country of destination** 

## Candidates recruited thanks to Reactivate FULL TABLES (2/4)

| ISCED | Nb of recruited candidates |
|-------|----------------------------|
| 0     | 1                          |
| 2     | 1                          |
| 3     | 81                         |
| 4     | 21                         |
| 5     | 16                         |
| 6     | 72                         |
| 7     | 12                         |
| 8     | 3                          |

Table 9: Level of education (ISCED) of Reactivate recruited candidates

| Country of  | Nb of      |
|-------------|------------|
| destination | recruited  |
| destination | candidates |
| AT          | 4          |
| BG          | 28         |
| CY          | 1          |
| CZ          | 1          |
| DE          | 101        |
| DK          | 1          |
| ES          | 12         |
| FR          | 2          |
| HU          | 1          |
| IE          | 3          |
| MT          | 10         |
| NL          | 3          |
| UK          | 34         |
| <u> </u>    | 0.         |