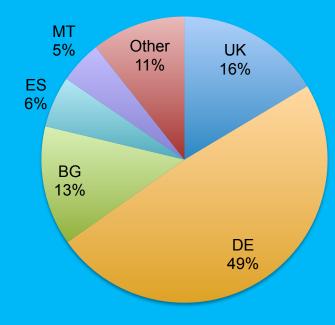

### Gender

**Nationality** 

Age at the date of the recruitment

Candidates recruited thanks to Reactivate

Basic (ISCED 0-2)

1%

**Country of destination** 

Table 9: Level of education (ISCED) of Reactivate recruited candidates

| Country of  | Nb of      |
|-------------|------------|
| destination | recruited  |
| destination | candidates |
| AT          | 4          |
| BG          | 28         |
| CY          | 1          |
| CZ          | 1          |
| DE          | 101        |
| DK          | 1          |
| ES          | 12         |
| FR          | 2          |
| HU          | 1          |
| IE          | 3          |
| MT          | 10         |
| NL          | 3          |
| UK          | 34         |
| <u> </u>    | 0.         |

Table 10: Country of destination of Reactivate recruited candidates