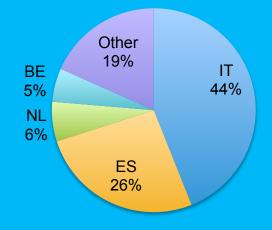

Table 2: Age of Reactivate jobseekers beneficiaries at the date of service

| Nationality | Nb of<br>jobseekers |
|-------------|---------------------|
| AT          | 1                   |
| BE          | 11                  |
| BG          | 3                   |
| CY          | 1                   |
| DE          | 3                   |
| DK          | 5                   |
| ES          | 105                 |
| FI          | 1                   |
| FR          | 6                   |
| GR          | 8                   |
| HR          | 11                  |
| HU          | 3                   |
| IT          | 183                 |
| LT          | 1                   |
| NL          | 14                  |
| PL          | 1                   |
| PT          | 4                   |
| RO          | 11                  |
| UK          | 1                   |