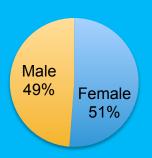

### Jobseekers who received support from Reactivate FULL TABLES

| Gender | Nb of jobseekers |
|--------|------------------|
| Female | 186              |
| Male   | 187              |

Table 1: Gender of Reactivate jobseekers beneficiaries