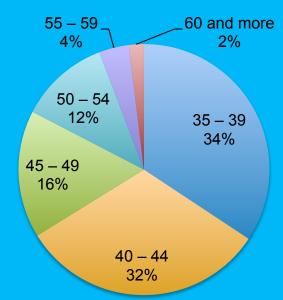

| Age at the date of service | Nb of jobseekers |
|----------------------------|------------------|
| 35 – 39 years old          | 124              |
| 40 – 44 years old          | 122              |
| 45 – 49 years old          | 63               |
| 50 – 54 years old          | 46               |
| 55 – 59                    | 12               |
| 60 years old and more      | 6                |