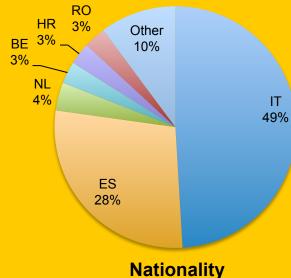

Table 7: Age of Reactivate recruited candidates at the date of recruitment

| Nationality | Nb of recruited candidates |
|-------------|----------------------------|
| BE          | 11                         |
| BG          | 2                          |
| CY          | 1                          |
| DE          | 3                          |
| DK          | 5                          |
| ES          | 54                         |
| FR          | 6                          |
| GR          | 4                          |
| HR          | 8                          |
| HU          | 2                          |
| IT          | 91                         |
| NL          | 13                         |
| PT          | 3                          |
| RO          | 4                          |

Table 8: Nationality of Reactivate recruited candidates